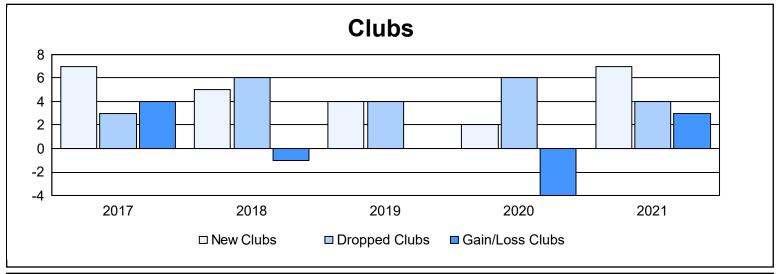

| Year      | New<br>Clubs | Dropped<br>Clubs | Gain/<br>Loss<br>Clubs | New<br>Members | Charter<br>Members | Reinstate<br>Members | Transfer<br>Members | Total<br>Member<br>Added | Total<br>Members<br>Dropped | Gain/<br>Loss<br>Members |
|-----------|--------------|------------------|------------------------|----------------|--------------------|----------------------|---------------------|--------------------------|-----------------------------|--------------------------|
| 2016-2017 | 7            | 3                | 4                      | 434            | 175                | 16                   | 35                  | 660                      | 497                         | 163                      |
| 2017-2018 | 5            | 6                | -1                     | 329            | 119                | 48                   | 24                  | 520                      | 571                         | -51                      |
| 2018-2019 | 4            | 4                | 0                      | 274            | 89                 | 15                   | 13                  | 391                      | 404                         | -13                      |
| 2019-2020 | 2            | 6                | -4                     | 171            | 42                 | 8                    | 14                  | 235                      | 480                         | -245                     |
| 2020-2021 | 7            | 4                | 3                      | 579            | 162                | 56                   | 18                  | 815                      | 386                         | 429                      |
| Average   | 5            | 5                | 0                      | 357            | 117                | 29                   | 21                  | 524                      | 468                         | 57                       |